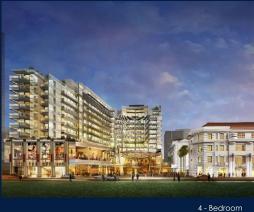

#### **EDEN RESIDENCES CAPITOL**

Spacious 3,348sqft (311sqm), partially furnished, 4 bedroom, 4 bathroom Condominium for Sale. Completed in 2015, this unit is in original condition. Others: Leasehold 99 This property is currently vacant and ready to move in. Located in Singapore's district D06 near City Hall, Clarke Quay in the area City Hall (Central region).