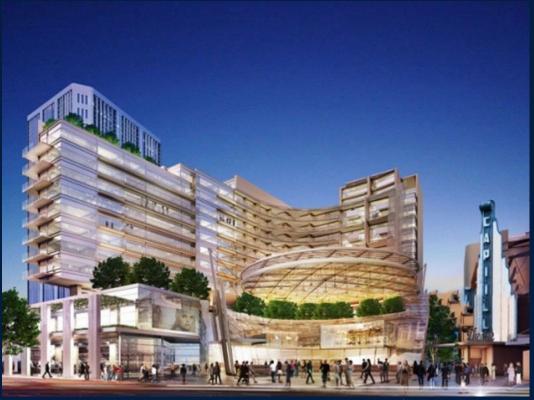

#### **EDEN RESIDENCES CAPITOL**

Spacious 3,348sqft (311sqm), partially furnished, 4 bedroom, 4 bathroom Condominium for Sale. Completed in 2015, this unit is in original condition. Others: Leasehold 99 This property is currently vacant and ready to move in. Located in Singapore's district D06 near City Hall, Clarke Quay in the area City Hall (Central region).