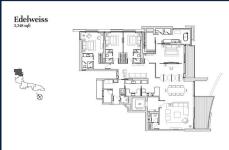

# **RESIDENTIAL - CONDOMINIUM** 3,348SQFT (311SQM) / CALL FOR PRICE!

■ NO. OF FLOORS:

FLOOR/LEVEL: N/A - N/A

**BED ROOMS: BATH ROOMS:** 4

**MAIDS ROOMS:** N/A ■ PARKING SPACES: N/A

**REGULAR LAYOUT TYPE:** 

**■ FACING:** N/A **VIEWING: OTHER** 

**■ SELLING PRICE:** 

**■ COMPLETION YEAR:** 