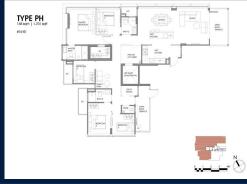

■ NO. OF FLOORS: 16

FLOOR/LEVEL: 16 - PENTHOUSE

**BED ROOMS:** 5+1 **BATH ROOMS: MAIDS ROOMS:** N/A ■ PARKING SPACES: N/A

**REGULAR LAYOUT TYPE:** 

**■ FACING:** N/A **VIEWING: OTHER** 

**■ SELLING PRICE:** 

**■ COMPLETION YEAR:** 

**CONDITION:** ORIGINAL CONDITION **FURNISHING:** PARTIALLY FURNISHED

OCT 04, 2023 **LISTING DATE:** 