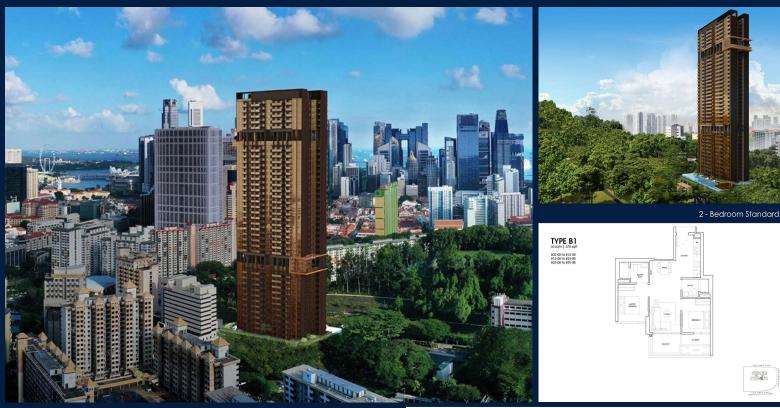

## **RESIDENTIAL - APARTMENT**

173 CHIN SWEE ROAD, ALEXANDRA, **COMMONWEALTH, SINGAPORE 169878** 

LISTING ID: TENURE: TITLE: SIZE BUILT-UP: SIZE LAND: NO. OF FLOORS: FLOOR/LEVEL: BED ROOMS: BATH ROOMS: MAIDS ROOMS: PARKING SPACES: LAYOUT TYPE: FACING: VIEWING: SELLING PRICE: COMPLETION YEAR: CONDITION:

FURNISHING:

LISTING DATE:

SGLD01206768 **LEASEHOLD 99** N/A 678SQFT (63SQM) 1.656AC (0.670HA) 39 24 - HIGH FLOOR 2 2 N/A N/A REGULAR N/A OTHER 2025

ORIGINAL CONDITION PARTIALLY FURNISHED AUG 29, 2023

## THE LANDMARK

Apartment for Sale: Partially furnished, 2 bedroom, 2 bathroom. Completed in 2025, this unit is in original condition. Tenure: Leasehold 99 Located in Singapore's district D03 near Alexandra, Commonwealth in the area Central South (Central region).