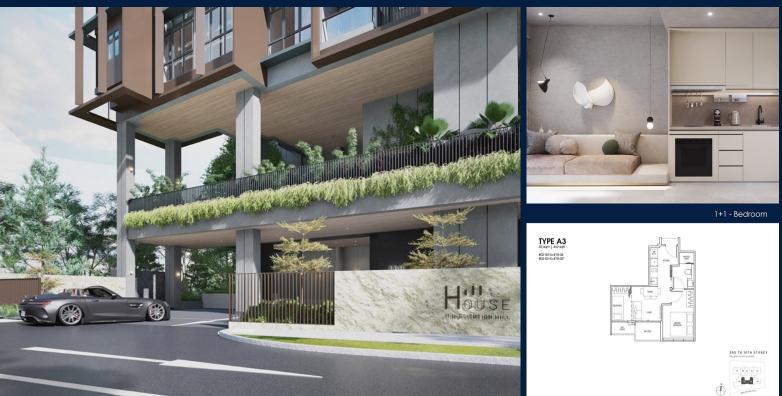

#### 11, INSTITUTION HILL, ORCHARD, RIVER VALLEY,

SINGAPORE 239666 LISTING ID: TENURE: TITLE: SIZE BUILT-UP: SIZE LAND: NO. OF FLOORS: FLOOR/LEVEL: BED ROOMS: BATH ROOMS: MAIDS ROOMS: PARKING SPACES: LAYOUT TYPE: FACING: VIEWING: SELLING PRICE: COMPLETION YEAR:

CONDITION:

FURNISHING:

LISTING DATE:

SGLD01794200 LEASEHOLD 999 N/A 452SQFT (42SQM) 14,300SQFT (1,329SQM) 10 N/A - N/A 1+1 1 N/A N/A REGULAR N/A OTHER CALL FOR PRICE! 2026

**ORIGINAL CONDITION** 

NOV 17, 2022

#### HILL HOUSE

Condominium for Sale: Partially furnished, 1 bedroom, 1 bathroom. Completion in 2026, this unit is in original condition. Tenure: Leasehold 999 Located in Singapore's district D09 near Orchard, River Valley in the area Orchard (Central region).