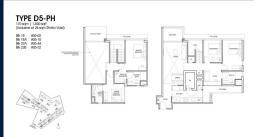

COMPLETION YEAR:

CONDITION:

FURNISHING:

LISTING DATE:

SGLD01828478 FREEHOLD N/A 1,830SQFT (170SQM) 4.785AC (1.936HA) 5 5 - PENTHOUSE 4+1 4 N/A N/A END LOT N/A OTHER CALL FOR PRICEI