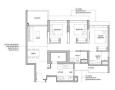

## **RESIDENTIAL - EXECUTIVE CONDO**

45 YISHUN CLOSE, SINGAPORE 769341

■ LISTING ID: SGLD02744620 ■ TENURE: LEASEHOLD 99

■ TITLE: N/A

■ **SIZE BUILT-UP:** 1,001SQFT (93SQM) **SIZE LAND:** 5.316AC (2.151HA)

■ NO. OF FLOORS: 14

■ FLOOR/LEVEL: 4 - LOW FLOOR

■ BED ROOMS: 3
■ BATH ROOMS: 2
■ MAIDS ROOMS: N/A
■ PARKING SPACES: N/A

■ LAYOUT TYPE: CORNER
■ FACING: N/A
■ VIEWING: OTHER

■ SELLING PRICE: CALL FOR PRICE