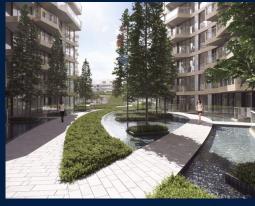

#### **CORALS AT KEPPEL BAY**

Spacious 2,637sqft (245sqm), partially furnished, 4 bedroom, 4 bathroom Condominium for Sale. Completed in 2018, this unit is in original condition. Others: Leasehold 99, 1 other room(s) This property is currently vacant and ready to move in. Located in Singapore's district D04 near Harbourfront, Telok Blangah in the area Keppel (Central region).

### **EXTERIOR FACILITIES**

24 Hours Security

Clubhouse

Covered Car Park

Function Room

VISIT THIS PROPERTY AT: https://www.sghomesguru.com/property/SGLD05007621

L3008899K R007425C