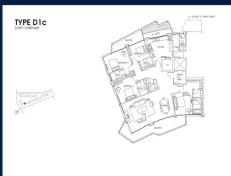

# **RESIDENTIAL - CONDOMINIUM**

CORALS AT KEPPEL BAY, 1, KEPPEL BAY DRIVE, HARBOURFRONT, TELOK BLANGAH, SINGAPORE

**LISTING ID:** SGLD05007621 TENURE: **LEASEHOLD 99** 

■ TITLE: N/A

SIZE BUILT-UP: 2.637SQFT (245SQM) SIZE LAND: 9.642AC (3.902HA)

■ NO. OF FLOORS: N/A FLOOR/LEVEL: N/A - N/A **BED ROOMS:** 4+1 **BATH ROOMS:** 4 **MAIDS ROOMS:** N/A ■ PARKING SPACES: N/A **OTHER** LAYOUT TYPE: **■ FACING:** N/A **VIEWING: OTHER** 

**■ SELLING PRICE:** 