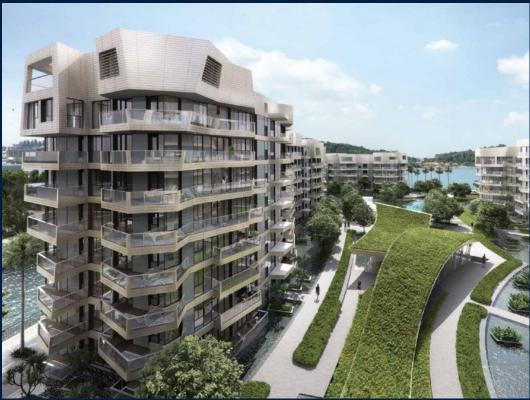

#### **CORALS AT KEPPEL BAY**

Spacious 2,637sqft (245sqm), partially furnished, 4 bedroom, 4 bathroom Condominium for Sale. Completed in 2018, this unit is in original condition. Others: Leasehold 99, 1 other room(s) This property is currently vacant and ready to move in. Located in Singapore's district D04 near Harbourfront, Telok Blangah in the area Keppel (Central region).

### **EXTERIOR FACILITIES**

24 Hours Security

Clubhouse

Covered Car Park

Function Room

VISIT THIS PROPERTY AT: https://www.sghomesguru.com/property/SGLD05007621

L3008899K R007425C