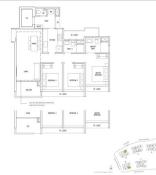

### **RESIDENTIAL - CONDOMINIUM**

9 DAIRY FARM WALK, BUKIT BATOK, BUKIT PANJANG, CHOA CHU KANG, SINGAPORE 679625

■ LISTING ID: SGLD08390056 ■ TENURE: LEASEHOLD 99

■ TITLE: N/A

■ **SIZE BUILT-UP:** 1,033SQFT (96SQM) ■ **SIZE LAND:** 3.870AC (1.566HA)

■ NO. OF FLOORS: 14

■ FLOOR/LEVEL: 7 - MIDDLE FLOOR

■ BED ROOMS: 3
■ BATH ROOMS: 3
■ MAIDS ROOMS: N/A
■ PARKING SPACES: N/A

■ LAYOUT TYPE: REGULAR

■ FACING: N/A
■ VIEWING: OTHER

■ SELLING PRICE: CALL FOR PRICE

## THE BOTANY AT DAIRY FARM

Condominium for Sale: Partially furnished, 3 bedroom, 3 bathroom. Completion in 2027, this unit is in original condition. Tenure: Leasehold 99 Located in Singapore's district D23 near Bukit Batok, Bukit Panjang, Choa Chu Kang in the area North West (West region).