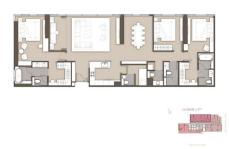

# **RESIDENTIAL - CONDOMINIUM** 1,938SQFT (180SQM) / CALL FOR PRICE!

**+65 9060 9106** 

Penthouse

TYPE PO1

#### SUKHUMVIT ROAD, PHRA KHANONG NUA, WATTHANA DISTRICT, 10110, BANGKOK, BANGKOK,

LISTING ID: TENURE: TITLE: SIZE BUILT-UP: SIZE LAND: NO. OF FLOORS: FLOOR/LEVEL: BED ROOMS: BATH ROOMS: MAIDS ROOMS: PARKING SPACES: LAYOUT TYPE: FACING: VIEWING: SELLING PRICE: COMPLETION YEAR:

CONDITION:

FURNISHING:

LISTING DATE:

SGLD08522804 FREEHOLD N/A 1,938SQFT (180SQM) 43,107SQFT (4,005SQM) 37 N/A - PENTHOUSE 3+2 5 1 N/A OTHER N/A OTHER

#### **MULBERRY GROVE SUKHUMVIT**

Condominium for Sale: Partially furnished, 3+1 bedroom, 5 bathroom. Completion in 2023, this penthouse unit is in original condition. Tenure: Freehold