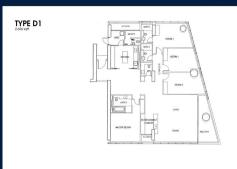

# **RESIDENTIAL - CONDOMINIUM** 2,626SQFT (244SQM) / CALL FOR PRICE!

4 - Bedroom

■ NO. OF FLOORS: N/A

FLOOR/LEVEL: N/A - MIDDLE FLOOR

**BED ROOMS:** 4+1 **BATH ROOMS:** 3 **MAIDS ROOMS:** N/A ■ PARKING SPACES: N/A

**REGULAR LAYOUT TYPE:** 

**■ FACING:** N/A **VIEWING: OTHER** 

**■ SELLING PRICE:** 