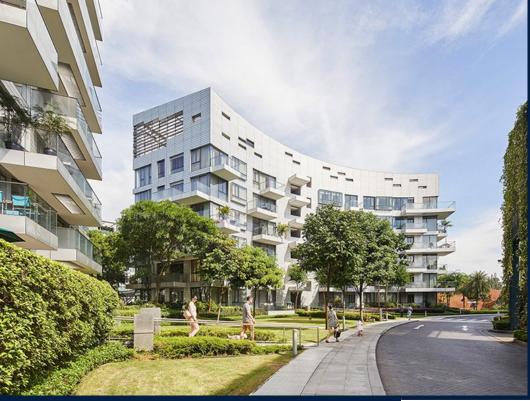

## **RESIDENTIAL - CONDOMINIUM**

REFLECTIONS AT KEPPEL BAY, 1, KEPPEL BAY VIEW, HARBOURFRONT, TELOK BLANGAH,

**LISTING ID:** SGLD09090355 TENURE: **LEASEHOLD 99** 

TITLE: N/A

SIZE BUILT-UP: 2.626SQFT (244SQM) SIZE LAND: 20.757AC (8.400HA)

#### **REFLECTIONS AT KEPPEL BAY**

Spacious 2,626sqft (244sqm), partially furnished, 4 bedroom, 3 bathroom Condominium for Sale. Completed in 2011, this middle floor unit is in original condition. Others: Leasehold 99, 1 other room(s) This property is currently vacant and ready to move in. Located in Singapore's district D04 near Harbourfront, Telok Blangah in the area Keppel (Central region).