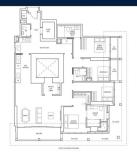

■ NO. OF FLOORS:

FLOOR/LEVEL: 4 - LOW FLOOR

**BED ROOMS:** 4+1 **BATH ROOMS: MAIDS ROOMS:** N/A ■ PARKING SPACES: N/A

**REGULAR LAYOUT TYPE:** 

**■ FACING:** N/A **VIEWING: OTHER** 

**■ SELLING PRICE:** 

**■ COMPLETION YEAR:** 