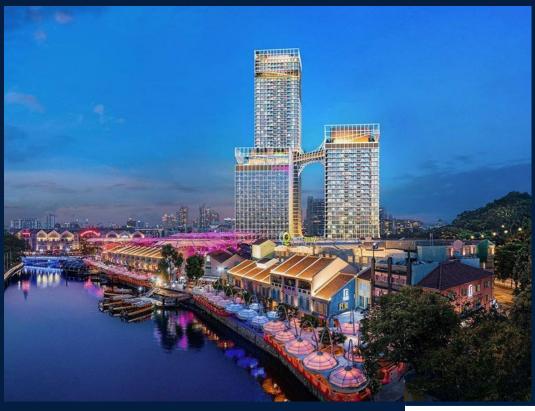

#### **RESIDENTIAL - CONDOMINIUM**

CLARKE QUAY, CITY HALL, CLARKE QUAY, SINGAPORE 179882

SGLD09878067 **LISTING ID:** TENURE: **LEASEHOLD 99** 

■ TITLE: N/A

■ SIZE BUILT-UP: 1.959SQFT (182SQM) SIZE LAND: 3.194AC (1.293HA)

#### **CANNINGHILL PIERS**

Condominium for Sale: Partially furnished, 4 bedroom, 4 bathroom. Completed in 2027, this unit is in original condition. Tenure: Leasehold 99 Located in Singapore's district D06 near City Hall, Clarke Quay in the area City Hall (Central region).