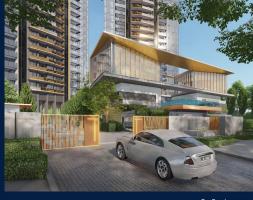

### **RESIDENTIAL - CONDOMINIUM**

321 & 323 BUKIT TIMAH ROAD, TANGLIN, HOLLAND,

**SINGAPORE 259711** 

■ LISTING ID: SGLD10460584 ■ TENURE: FREEHOLD

■ TITLE: N/A

■ **SIZE BUILT-UP**: 753SQFT (70SQM)
■ **SIZE LAND**: 2.400AC (0.971HA)

#### PERFECT TEN

Condominium for Sale: Partially furnished, 2 bedroom, 2 bathroom. Completion in 2026, this penthouse unit is in original condition. Tenure: Freehold Located in Singapore's district D10 near Tanglin, Holland in the area Tanglin (Central region).