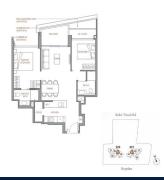

■ NO. OF FLOORS: 24

■ FLOOR/LEVEL: N/A - PENTHOUSE

■ BED ROOMS: 2
■ BATH ROOMS: 2
■ MAIDS ROOMS: N/A
■ PARKING SPACES: N/A
■ LAYOUT TYPE: OTHER
■ FACING: N/A

■ **VIEWING**: OTHER

■ SELLING PRICE: CALL FOR PRICE

#### PERFECT TEN

Condominium for Sale: Partially furnished, 2 bedroom, 2 bathroom. Completion in 2026, this penthouse unit is in original condition. Tenure: Freehold Located in Singapore's district D10 near Tanglin, Holland in the area Tanglin (Central region).