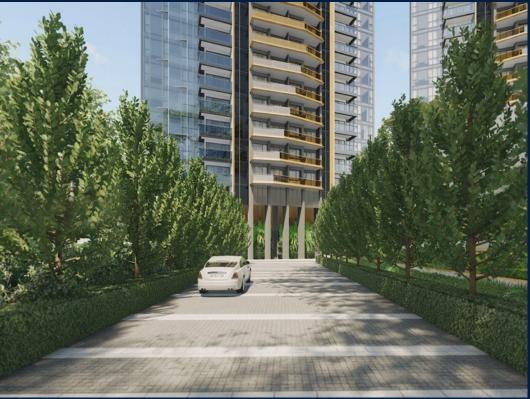

### **RESIDENTIAL - CONDOMINIUM**

321 & 323 BUKIT TIMAH ROAD, TANGLIN, HOLLAND,

**SINGAPORE 259711** 

■ LISTING ID: SGLD10460584 ■ TENURE: FREEHOLD

■ TITLE: N/A

■ **SIZE BUILT-UP**: 753SQFT (70SQM)
■ **SIZE LAND**: 2.400AC (0.971HA)

#### PERFECT TEN

Condominium for Sale: Partially furnished, 2 bedroom, 2 bathroom. Completion in 2026, this penthouse unit is in original condition. Tenure: Freehold Located in Singapore's district D10 near Tanglin, Holland in the area Tanglin (Central region).