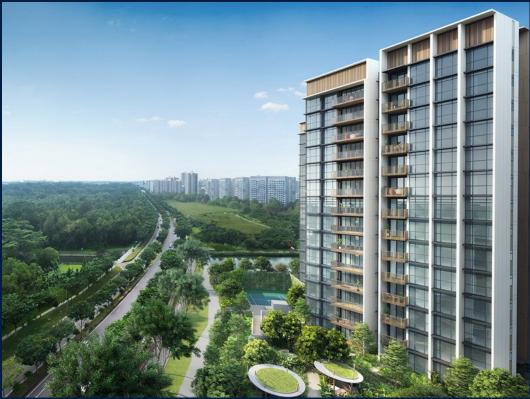

# **RESIDENTIAL - EXECUTIVE CONDO**

37 YISHUN CLOSE, SINGAPORE 769341

■ LISTING ID: SGLD13332607 ■ TENURE: LEASEHOLD 99

■ TITLE: N/A

■ **SIZE BUILT-UP:** 1,066SQFT (99SQM) ■ **SIZE LAND:** 5.316AC (2.151HA)

■ NO. OF FLOORS: 14

■ FLOOR/LEVEL: 14 - HIGH FLOOR

■ BED ROOMS: 3+2
■ BATH ROOMS: 2
■ MAIDS ROOMS: N/A
■ PARKING SPACES: N/A
■ LAYOUT TYPE: CORNER

■ FACING: N/A
■ VIEWING: OTHER

■ SELLING PRICE: CALL FOR PRICE

**■ COMPLETION YEAR:** 2027

■ CONDITION: ORIGINAL CONDITION ■ FURNISHING: PARTIALLY FURNISHED

■ LISTING DATE: MAR 23, 2023

#### **NORTH GAIA**

Executive Condo for Sale: Partially furnished, 3 bedroom, 2 bathroom. Completion in 2027, this corner unit is in original condition. Tenure: Leasehold 99 Located in Singapore's district D27 near Sembawang, Yishun in the area Far North (North region).