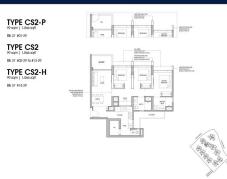

# **RESIDENTIAL - EXECUTIVE CONDO**

37 YISHUN CLOSE, SINGAPORE 769341

■ LISTING ID: SGLD13332607 ■ TENURE: LEASEHOLD 99

■ TITLE: N/A

■ **SIZE BUILT-UP:** 1,066SQFT (99SQM) ■ **SIZE LAND:** 5.316AC (2.151HA)

■ NO. OF FLOORS: 14

■ FLOOR/LEVEL: 14 - HIGH FLOOR

■ BED ROOMS: 3+2
■ BATH ROOMS: 2
■ MAIDS ROOMS: N/A
■ PARKING SPACES: N/A
■ LAYOUT TYPE: CORNER

■ FACING: N/A
■ VIEWING: OTHER

■ SELLING PRICE: CALL FOR PRICE