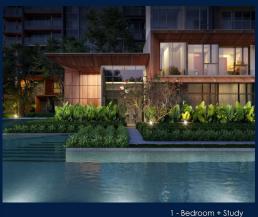

#### **LEEDON GREEN**

Partially furnished, 1 bedroom, 1 bathroom Condominium for Sale. Completion in 2024, this unit is in original condition. Others: Freehold, 1 other room(s) This property is currently vacant and ready to move in. Located in Singapore's district D10 near Tanglin, Holland in the area Tanglin (Central region).