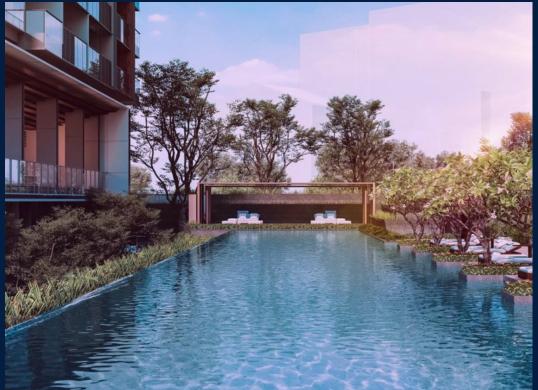

#### **LEEDON GREEN**

Partially furnished, 1 bedroom, 1 bathroom Condominium for Sale. Completion in 2024, this unit is in original condition. Others: Freehold, 1 other room(s) This property is currently vacant and ready to move in. Located in Singapore's district D10 near Tanglin, Holland in the area Tanglin (Central region).

#### **EXTERIOR FACILITIES**

- 24 Hours Security Jacuzzi
- Covered Car Park
- Landscaped Garden