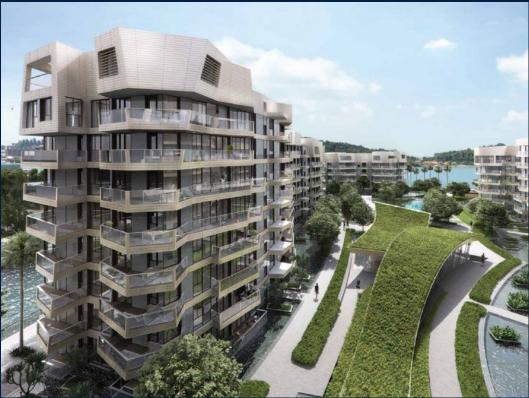

## **RESIDENTIAL - CONDOMINIUM**

CORALS AT KEPPEL BAY, 1, KEPPEL BAY DRIVE, HARBOURFRONT, TELOK BLANGAH, SINGAPORE

■ LISTING ID: SGLD15371252 ■ TENURE: LEASEHOLD 99

■ TITLE: N/A

■ **SIZE BUILT-UP**: 2,669SQFT (248SQM)
■ **SIZE LAND**: 9.642AC (3.902HA)

#### **CORALS AT KEPPEL BAY**

Spacious 2,669sqft (248sqm), partially furnished, 4 bedroom, 4 bathroom Condominium for Sale. Completed in 2018, this unit is in original condition. Others: Leasehold 99, 1 other room(s) This property is currently vacant and ready to move in. Located in Singapore's district D04 near Harbourfront, Telok Blangah in the area Keppel (Central region).