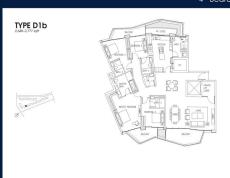

■ NO. OF FLOORS: N/A FLOOR/LEVEL: N/A - N/A **BED ROOMS:** 4+1 **BATH ROOMS:** 4 **MAIDS ROOMS:** N/A ■ PARKING SPACES: N/A **OTHER LAYOUT TYPE: ■ FACING:** N/A **VIEWING: OTHER** 

■ SELLING PRICE: CALL FOR PRICE

#### **CORALS AT KEPPEL BAY**

Spacious 2,669sqft (248sqm), partially furnished, 4 bedroom, 4 bathroom Condominium for Sale. Completed in 2018, this unit is in original condition. Others: Leasehold 99, 1 other room(s) This property is currently vacant and ready to move in. Located in Singapore's district D04 near Harbourfront, Telok Blangah in the area Keppel (Central region).