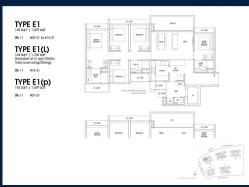

### **RESIDENTIAL - CONDOMINIUM**

11 DAIRY FARM WALK, BUKIT BATOK, BUKIT PANJANG, CHOA CHU KANG, SINGAPORE 679625

■ LISTING ID: SGLD15386694 ■ TENURE: LEASEHOLD 99

■ TITLE: N/A

■ **SIZE BUILT-UP**: 1,539SQFT (143SQM)
■ **SIZE LAND**: 3.870AC (1.566HA)

■ NO. OF FLOORS: 14

■ FLOOR/LEVEL: 2 - LOW FLOOR

■ BED ROOMS: 5
■ BATH ROOMS: 4
■ MAIDS ROOMS: N/A
■ PARKING SPACES: N/A

■ LAYOUT TYPE: REGULAR

■ FACING: N/A
■ VIEWING: OTHER

■ SELLING PRICE: CALL FOR PRICE

#### THE BOTANY AT DAIRY FARM

Condominium for Sale: Partially furnished, 5 bedroom, 4 bathroom. Completion in 2027, this unit is in original condition. Tenure: Leasehold 99 Located in Singapore's district D23 near Bukit Batok, Bukit Panjang, Choa Chu Kang in the area North West (West region).