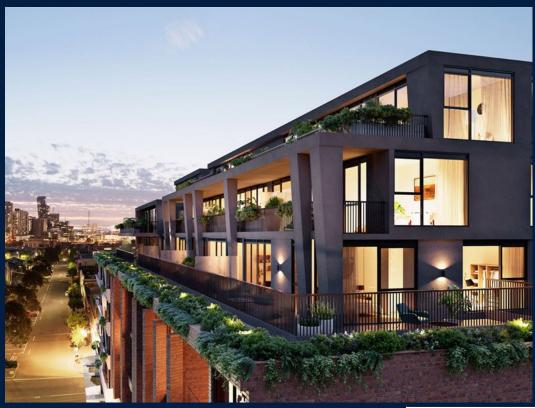

#### THE MARKER

Spacious 1,324sqft (123sqm), partially furnished, 2 bedroom, 2 bathroom Apartment for Sale. Completed in 2021, this middle floor unit is in original condition. Others: Freehold, facing east This property is currently vacant and ready to move in. Location: Melbourne, Australia.

#### INTERIOR FACILITIES

Air-Conditioning

Balcony

Cable TV

Walk-In-Wardrobe

#### OTHER INTERIOR FEATURES

Cooker Hob/Hood

Dishwasher

Oven / Microwave

#### **EXTERIOR FACILITIES**

24 Hours Security

Covered Car Park

Function Room

Landscaped Garden

VISIT THIS PROPERTY AT: https://www.sghomesguru.com/property/SGLD16121898

L3008899K R007425C