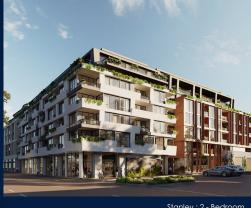

#### **RESIDENTIAL - APARTMENT**

512 - 544 SPENCER ST, WEST MELBOURNE, 3003, MELBOURNE, MELBOURNE, AUSTRALIA

**LISTING ID:** SGLD16121898 **TENURE: FREEHOLD** 

■ TITLE: N/A

SIZE BUILT-UP: 1,324SQFT (123SQM) SIZE LAND: 45,703SQFT (4,246SQM)

#### THE MARKER

Spacious 1,324sqft (123sqm), partially furnished, 2 bedroom, 2 bathroom Apartment for Sale. Completed in 2021, this middle floor unit is in original condition. Others: Freehold, facing east This property is currently vacant and ready to move in. Location: Melbourne, Australia.