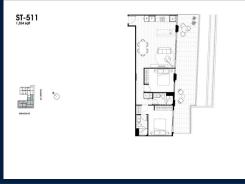

## **RESIDENTIAL - APARTMENT** 1,324SQFT (123SQM) / CALL FOR PRICE!

Stanley: 2 - Bedroom

#### **RESIDENTIAL - APARTMENT**

512 - 544 SPENCER ST, WEST MELBOURNE, 3003, MELBOURNE, MELBOURNE, AUSTRALIA

**LISTING ID:** SGLD16121898 **TENURE: FREEHOLD** 

■ TITLE: N/A

SIZE BUILT-UP: 1,324SQFT (123SQM) SIZE LAND: 45,703SQFT (4,246SQM)

■ NO. OF FLOORS:

FLOOR/LEVEL: 5 - MIDDLE FLOOR

**BED ROOMS:** 2 **BATH ROOMS:** 2 **MAIDS ROOMS:** N/A ■ PARKING SPACES: N/A

**REGULAR LAYOUT TYPE: ■ FACING: EAST VIEWING: OTHER** 

**■ SELLING PRICE:** 

**■ COMPLETION YEAR:** 