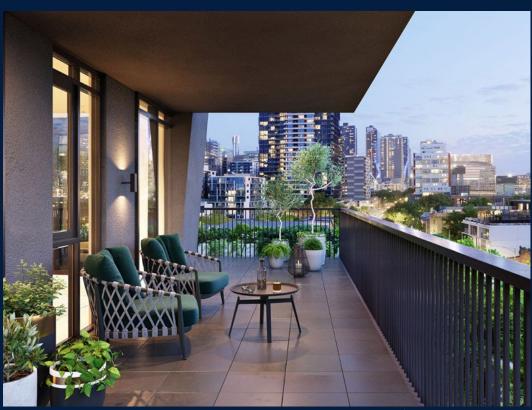

#### THE MARKER

Partially furnished, 2 bedroom, 2 bathroom Apartment for Sale. Completed in 2021, this middle floor end lot unit is in original condition. Others: Freehold, facing south This property is currently vacant and ready to move in. Location: Melbourne, Australia.

#### **INTERIOR FACILITIES**

Air-Conditioning

Balcony

Cable TV

• Walk-In-Wardrobe

#### **EXTERIOR FACILITIES**

24 Hours Security

Covered Car Park

Function Room

Landscaped Garden

VISIT THIS PROPERTY AT: https://www.sghomesguru.com/property/SGLD17336392