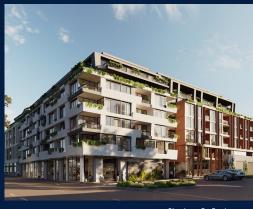

#### **RESIDENTIAL - APARTMENT**

512 – 544 SPENCER ST, WEST MELBOURNE, 3003, MELBOURNE, MELBOURNE, AUSTRALIA

■ LISTING ID: SGLD17336392 ■ TENURE: FREEHOLD

■ TITLE: N/A

■ **SIZE BUILT-UP**: 883SQFT (82SQM)
■ **SIZE LAND**: 45,703SQFT (4,246SQM)

#### THE MARKER

Partially furnished, 2 bedroom, 2 bathroom Apartment for Sale. Completed in 2021, this middle floor end lot unit is in original condition. Others: Freehold, facing south This property is currently vacant and ready to move in. Location: Melbourne, Australia.