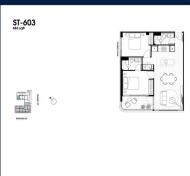

### RESIDENTIAL - APARTMENT 883SQFT (82SQM) / CALL FOR PRICE!

Stanley: 2 - Bedroom

■ NO. OF FLOORS:

■ FLOOR/LEVEL: 6 - MIDDLE FLOOR

■ BED ROOMS: 2
■ BATH ROOMS: 2
■ MAIDS ROOMS: N/A
■ PARKING SPACES: N/A
■ LAYOUT TYPE: END LOT

■ LAYOUT TYPE: END LO
■ FACING: SOUTH
■ VIEWING: OTHER

■ SELLING PRICE: CALL FOR PRICE