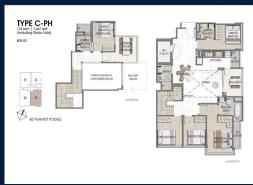

# RESIDENTIAL - CONDOMINIUM 1,647SQFT (153SQM) / CALL FOR PRICE!

5 - Bedroom Penthouse

■ NO. OF FLOORS:

■ FLOOR/LEVEL: N/A - PENTHOUSE

■ BED ROOMS: 5
■ BATH ROOMS: 4
■ MAIDS ROOMS: N/A
■ PARKING SPACES: N/A
■ LAYOUT TYPE: OTHER
■ FACING: N/A
■ VIEWING: OTHER

■ SELLING PRICE: CALL FOR PRICE