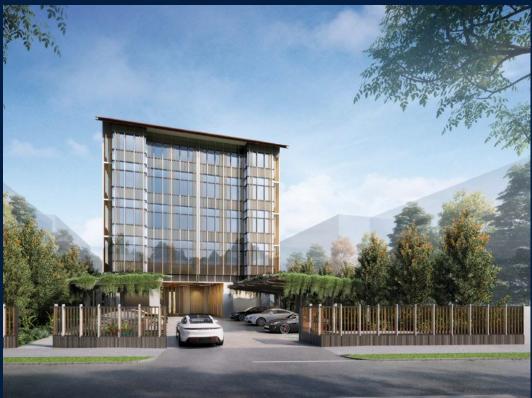

#### **RESIDENTIAL - CONDOMINIUM**

21, LORONG K TELOK KURAU, EAST COAST, MARINE PARADE, SINGAPORE 425617

■ LISTING ID: SGLD18382895 ■ TENURE: FREEHOLD ■ TITLE: N/A

■ SIZE BUILT-UP: 1,647SQFT (153SQM)
■ SIZE LAND: 14,875SQFT (1,382SQM)

#### **K SUITES**

Condominium for Sale: Partially furnished, 5 bedroom, 4 bathroom. Completion in 2025, this penthouse unit is in original condition. Tenure: Freehold Located in Singapore's district D15 near East Coast, Marine Parade in the area East Coast (Central region).