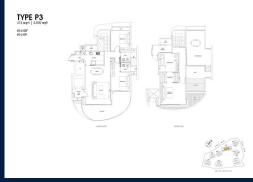

## **RESIDENTIAL - CONDOMINIUM**

11 - 25 COVE WAY, HARBOURFRONT, TELOK BLANGAH, SINGAPORE 098209

■ LISTING ID: SGLD19446457 ■ TENURE: LEASEHOLD 99

■ TITLE: N/A

■ **SIZE BUILT-UP**: 2,939SQFT (273SQM) ■ **SIZE LAND**: 5.319AC (2.152HA)

**■ NO. OF FLOORS**: 16

■ FLOOR/LEVEL: 16 - PENTHOUSE

■ BED ROOMS: 3
■ BATH ROOMS: 4
■ MAIDS ROOMS: N/A
■ PARKING SPACES: N/A

■ LAYOUT TYPE: REGULAR

■ FACING: N/A
■ VIEWING: OTHER

■ SELLING PRICE: CALL FOR PRICE