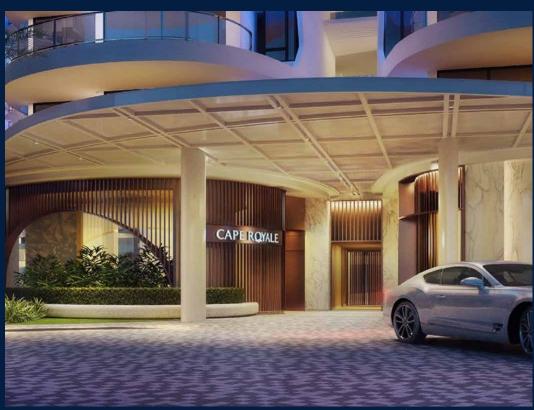

#### **CAPE ROYALE**

Condominium for Sale: Partially furnished, 3 bedroom, 4 bathroom. Completion in 2013, this penthouse unit is in original condition. Tenure: Leasehold 99 Located in Singapore's district D04 near Harbourfront, Telok Blangah in the area Keppel (Central region).

### **EXTERIOR FACILITIES**

24 Hours Security

Clubhouse

Covered Car Park

• Function Room

VISIT THIS PROPERTY AT: https://www.sghomesguru.com/property/SGLD19446457

L3008899K R007425C