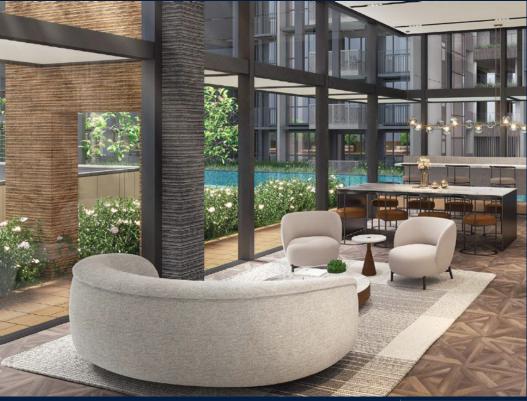

### SCENECA RESIDENCE

Condominium for Sale: Partially furnished, 3 bedroom, 3 bathroom. Completion in 2027, this corner unit is in original condition. Tenure: Leasehold 99 Located in Singapore's district D16 near Bedok, Upper East Coast in the area Upper East Coast (East region).

#### **INTERIOR FACILITIES**

Air-Conditioning

Balcony

Bombshelter

## **EXTERIOR FACILITIES**

24 Hours Security

• Business Centre

Clubhouse

Covered Car Park

VISIT THIS PROPERTY AT: https://www.sghomesguru.com/property/SGLD20007963

L3008899K R007425C