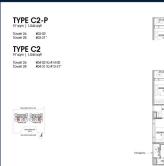

## **RESIDENTIAL - CONDOMINIUM**

26 TANAH MERAH KECHIL LINK, BEDOK, UPPER EAST COAST, SINGAPORE 468457

■ LISTING ID: SGLD20007963 ■ TENURE: LEASEHOLD 99

■ TITLE: N/A

■ **SIZE BUILT-UP:** 1,044SQFT (97SQM)
■ **SIZE LAND:** 2.194AC (0.888HA)

■ **NO. OF FLOORS**: 15

■ FLOOR/LEVEL: 4 - LOW FLOOR

■ BED ROOMS: 3
■ BATH ROOMS: 3
■ MAIDS ROOMS: N/A
■ PARKING SPACES: N/A
■ LAYOUT TYPE: CORNER

■ FACING: N/A
■ VIEWING: OTHER

■ SELLING PRICE: CALL FOR PRICE