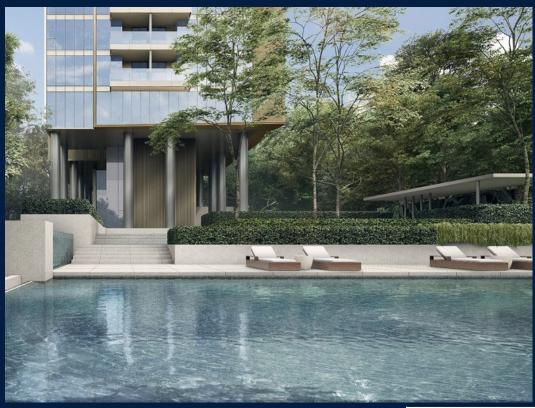

#### **CUSCADEN RESERVE**

Spacious 1,152sqft (107sqm), partially furnished, 3 bedroom, 2 bathroom Condominium for Sale. Completed in 2022, this unit is in original condition. Others: Leasehold 99, 1 other room(s) This property is currently vacant and ready to move in. Located in Singapore's district D10 near Tanglin, Holland in the area Tanglin (Central region).

#### **EXTERIOR FACILITIES**

24 Hours Security

Clubhouse

Covered Car Park

Lounge

VISIT THIS PROPERTY AT: https://www.sghomesguru.com/property/SGLD20827134

**VIEWING:** 

L3008899K R007425C