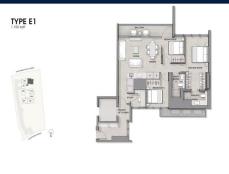

# RESIDENTIAL - CONDOMINIUM 1,152SQFT (107SQM) / CALL FOR PRICE!

3 - Bedroom + Study

■ NO. OF FLOORS: 28 FLOOR/LEVEL: N/A - N/A **BED ROOMS:** 3+1 **BATH ROOMS:** 2 N/A **MAIDS ROOMS:** ■ PARKING SPACES: N/A **OTHER LAYOUT TYPE: ■ FACING:** N/A

■ SELLING PRICE: CALL FOR PRICE

**■ COMPLETION YEAR:** 2022