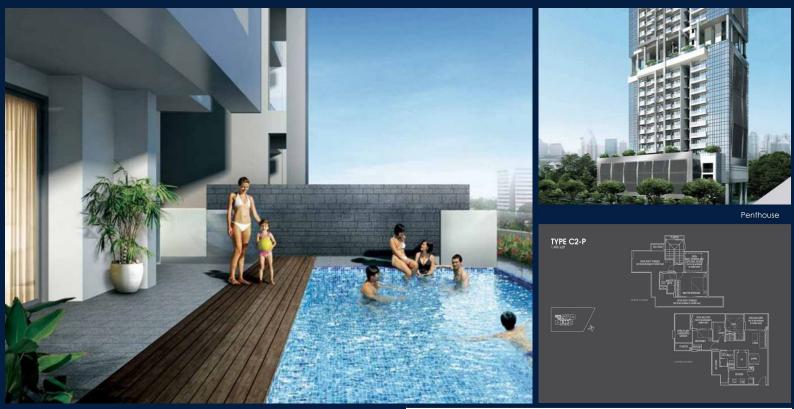

### 26 NEWTON

Spacious 1,496sqft (139sqm), partially furnished, 2 bedroom, 2 bathroom Condominium for Sale. Completed in 2016, this penthouse end lot unit is in original condition. Others: Freehold, facing north west, 1 other room(s) This property is currently vacant and ready to move in. Located in Singapore's district D11 near Newton, Novena in the area Newton (Central region).

#### **EXTERIOR FACILITIES**

- 24 Hours Security
- Swimming Pool

Balcony

Jacuzzi

- Dishwasher
- Fridge
- Covered Car Park
- Wading Pool