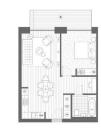

## RESIDENTIAL - APARTMENT 551SQFT (51SQM) / CALL FOR PRICE!

+65 9060 9106

13B 04.05 51.2 sqm / 551 sqft

C Cupiboard W Wardrobe FF Fridge Freeze WH Washes/Drye 8 Balcony

**RESIDENTIAL - APARTMENT** 

COMPLETION YEAR:

CONDITION:

FURNISHING:

LISTING DATE:

SGLD21674800 LEASEHOLD 999 N/A 551SQFT (51SQM) N/A 7 N/A - N/A 1 1 N/A N/A REGULAR N/A OTHER CALL FOR PRICEI