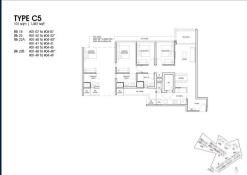

## **RESIDENTIAL - CONDOMINIUM**

22B YEW SIANG ROAD, BUONA VISTA, WEST COAST, CLEMENTI, SINGAPORE 117755

■ LISTING ID: SGLD21968122 ■ TENURE: FREEHOLD ■ TITLE: N/A

■ SIZE BUILT-UP: 1,087SQFT (101SQM)
■ SIZE LAND: 4.785AC (1.936HA)

■ NO. OF FLOORS:

■ FLOOR/LEVEL: 4 - HIGH FLOOR

■ BED ROOMS: 3
■ BATH ROOMS: 3
■ MAIDS ROOMS: N/A
■ PARKING SPACES: N/A
■ LAYOUT TYPE: END LOT

■ FACING: N/A
■ VIEWING: OTHER

■ SELLING PRICE: CALL FOR PRICE

**■ COMPLETION YEAR:** 2026

■ CONDITION: ORIGINAL CONDITION
■ FURNISHING: PARTIALLY FURNISHED

■ LISTING DATE: OCT 10, 2023