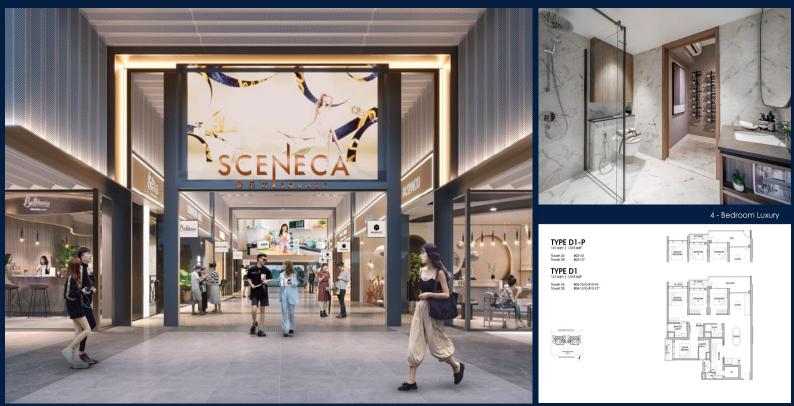

## **RESIDENTIAL - CONDOMINIUM**

26 TANAH MERAH KECHIL LINK, BEDOK, UPPER **EAST COAST, SINGAPORE 468457** 

LISTING ID: TENURE: TITLE: SIZE BUILT-UP: SIZE LAND: NO. OF FLOORS: FLOOR/LEVEL: BED ROOMS: BATH ROOMS: MAIDS ROOMS: PARKING SPACES: LAYOUT TYPE: FACING: VIEWING: SELLING PRICE: ■ COMPLETION YEAR:

**CONDITION:** 

FURNISHING:

LISTING DATE:

SGLD22163277 **LEASEHOLD 99** N/A 1,518SQFT (141SQM) 2.194AC (0.888HA) 15 **11 - MIDDLE FLOOR** Δ 4 N/A N/A CORNER N/A OTHER

2027 **ORIGINAL CONDITION** PARTIALLY FURNISHED OCT 10, 2023

#### SCENECA RESIDENCE

Condominium for Sale: Partially furnished, 4 bedroom, 4 bathroom. Completion in 2027, this corner unit is in original condition. Tenure: Leasehold 99 Located in Singapore's district D16 near Bedok, Upper East Coast in the area Upper East Coast (East region).