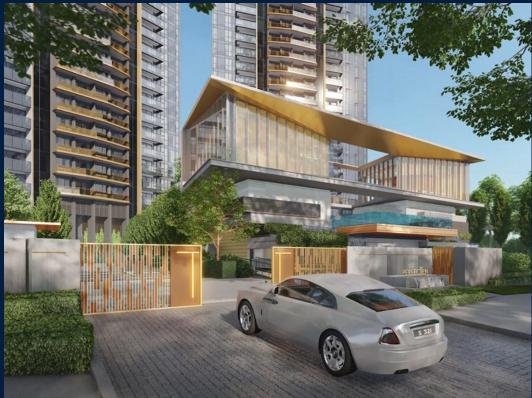

#### **RESIDENTIAL - CONDOMINIUM**

321 & 323 BUKIT TIMAH ROAD, TANGLIN, HOLLAND,

**SINGAPORE 259711** 

■ LISTING ID: SGLD22533886 ■ TENURE: FREEHOLD

■ TITLE: N/A

■ **SIZE BUILT-UP:** 753SQFT (70SQM)
■ **SIZE LAND:** 2.400AC (0.971HA)

#### PERFECT TEN

Partially furnished, 2 bedroom, 2 bathroom. Completion in 2026, this unit is in original condition. Tenure: Freehold Located in Singapore's district D10 near Tanglin, Holland in the area Tanglin (Central region).

#### **EXTERIOR FACILITIES**

24 Hours Security

Clubhouse

Covered Car Park

• Function Room

VISIT THIS PROPERTY AT: https://www.sghomesguru.com/property/SGLD22533886

L3008899K R007425C