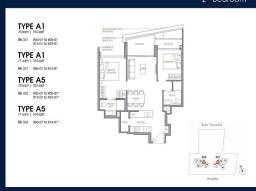

#### **RESIDENTIAL - CONDOMINIUM**

321 & 323 BUKIT TIMAH ROAD, TANGLIN, HOLLAND,

**SINGAPORE 259711** 

■ LISTING ID: SGLD22533886 ■ TENURE: FREEHOLD

■ TITLE: N/A

■ **SIZE BUILT-UP:** 753SQFT (70SQM)
■ **SIZE LAND:** 2.400AC (0.971HA)

■ NO. OF FLOORS: 24 ■ FLOOR/LEVEL: N/A - N/A

■ FLOOR/LEVEL: N/A - N/
■ BED ROOMS: 2
■ BATH ROOMS: 2

■ MAIDS ROOMS: N/A
■ PARKING SPACES: N/A
■ LAYOUT TYPE: OTHER
■ FACING: N/A

■ VIEWING: OTHER

■ SELLING PRICE: CALL FOR PRICE