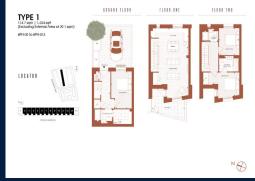

# RESIDENTIAL - LAND ONLY 1,234SQFT (115SQM) / CALL FOR PRICE!

(The Blackheath Collection) Podium Houses: 3 - Bedroom

# **RESIDENTIAL - LAND ONLY**

PEGLER SQUARE, GREENWICH, SE3 9FW, LONDON, LONDON, UNITED KINGDOM

■ LISTING ID: SGLD22569213 ■ TENURE: LEASEHOLD 999

■ TITLE: N/A

■ **SIZE BUILT-UP**: 1,234SQFT (115SQM) ■ **SIZE LAND**: 86.000AC (34.803HA)

■ NO. OF FLOORS:

■ FLOOR/LEVEL: N/A - N/A

■ BED ROOMS: 3
■ BATH ROOMS: 3
■ MAIDS ROOMS: N/A
■ PARKING SPACES: 1

**■ LAYOUT TYPE**: REGULAR

■ FACING: N/A
■ VIEWING: OTHER

■ SELLING PRICE: CALL FOR PRICE

**■ COMPLETION YEAR:** 2025