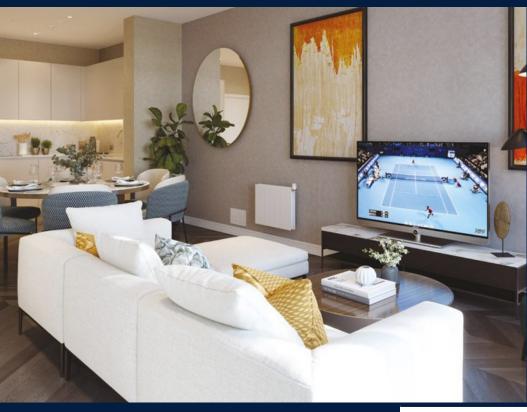

#### KIDBROOKE VILLAGE

Podium House for Sale: Partially furnished, 3 bedroom, 3 bathroom. Completion in 2025, this unit is in original condition. Tenure: Leasehold 999

#### INTERIOR FACILITIES

Balcony

Bathtub

Cable TV

Garage

Internet Connection

Terrace

### **OTHER INTERIOR FEATURES**

Cooker Hob/Hood

Dishwasher

Fridge

Intercom