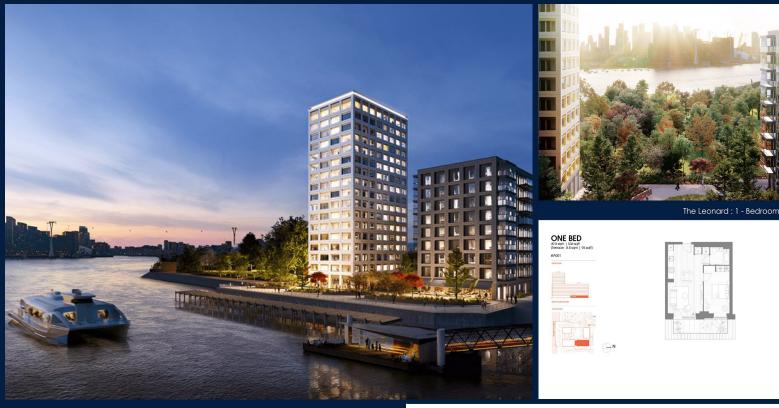

## DEANSTON WHARF, BRADFIELD ROAD, SILVERTOWN, E16 2AX, LONDON, LONDON, UNITED

LISTING ID: TENURE: TITLE: SIZE BUILT-UP: SIZE LAND: NO. OF FLOORS: FLOOR/LEVEL: BED ROOMS: BATH ROOMS: MAIDS ROOMS: PARKING SPACES: LAYOUT TYPE: FACING: VIEWING:

SELLING PRICE:

CONDITION:

FURNISHING:

LISTING DATE:

COMPLETION YEAR:

SGLD23237179 LEASEHOLD 999 N/A 536SQFT (50SQM) N/A 16 N/A - GROUND FLOOR 1 N/A N/A REGULAR N/A OTHER 2024

**ORIGINAL CONDITION** PARTIALLY FURNISHED NOV 02, 2021

# **RIVERSCAPE - THE LEONARD**

Apartment for Sale: Partially furnished, 1 bedroom, 1 bathroom. Completion in 2024, this ground floor unit is in original condition. Tenure: Leasehold 999