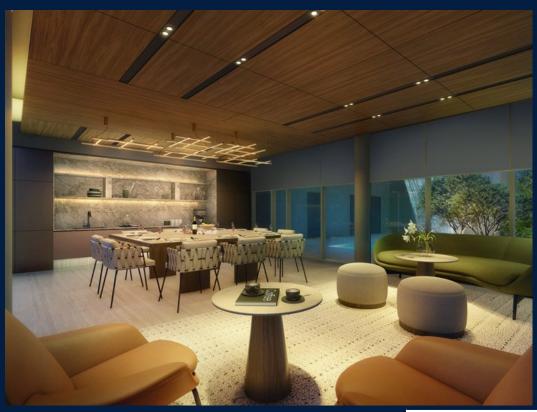

#### **TERRA HILL**

Condominium for Sale: Partially furnished, 5 bedroom, 5 bathroom. Completion in 2026, this penthouse unit is in original condition. Tenure: Freehold Located in Singapore's district D05 near Buona Vista, West Coast, Clementi in the area South West (Central region).

#### **INTERIOR FACILITIES**

Air-Conditioning

Balcony

Bathtub

Bombshelter

Walk-In-Wardrobe

Private Lift

### **OTHER INTERIOR FEATURES**

Cooker Hob/Hood

Dishwasher

Dryer

Fridge