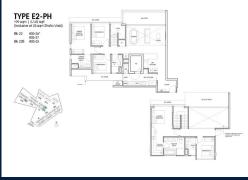

### **RESIDENTIAL - CONDOMINIUM**

22B YEW SIANG ROAD, BUONA VISTA, WEST COAST, CLEMENTI, SINGAPORE 117755

■ LISTING ID: SGLD23821060 ■ TENURE: FREEHOLD ■ TITLE: N/A

■ SIZE BUILT-UP: 2,142SQFT (199SQM)
■ SIZE LAND: 4.785AC (1.936HA)

■ NO. OF FLOORS:

■ FLOOR/LEVEL: 5 - PENTHOUSE

■ BED ROOMS: 5
■ BATH ROOMS: 5
■ MAIDS ROOMS: N/A
■ PARKING SPACES: N/A

**■ LAYOUT TYPE**: REGULAR

■ FACING: N/A
■ VIEWING: OTHER

■ SELLING PRICE: CALL FOR PRICE