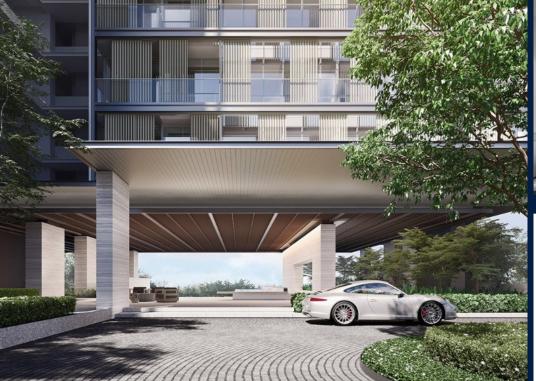

## 19 NASSIM

Spacious 1,733sqft (161sqm), partially furnished, 3 bedroom, 2 bathroom Condominium for Sale. Completion in 2024, this corner unit is in original condition. Others: Leasehold 99 This property is currently vacant and ready to move in. Located in Singapore's district D10 near Tanglin, Holland in the area Tanglin (Central region).

### **EXTERIOR FACILITIES**

- 24 Hours Security
- Covered Car Park

- Balcony
- Private Lift
- Water Heater
- vvater Heater
- Clubhouse
- Jacuzzi

VISIT THIS PROPERTY AT: https://www.sghomesguru.com/property/SGLD24142271