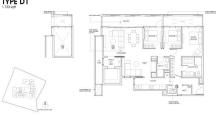

## **RESIDENTIAL - CONDOMINIUM**

19, NASSIM HILL, TANGLIN, HOLLAND, SINGAPORE 258482

LISTING ID: TENURE: TITLE: SIZE BUILT-UP: SIZE LAND: NO. OF FLOORS: FLOOR/LEVEL: BED ROOMS: BATH ROOMS: MAIDS ROOMS: PARKING SPACES: LAYOUT TYPE: FACING: VIEWING: SELLING PRICE: COMPLETION YEAR: CONDITION:

FURNISHING:

LISTING DATE:

SGLD24142271 LEASEHOLD 99 N/A 1,733SQFT (161SQM) 1.429AC (0.578HA) 10 N/A - N/A 3 2 N/A N/A CORNER N/A OTHER CALL FOR PRICE! 2024

## 19 NASSIM

Spacious 1,733sqft (161sqm), partially furnished, 3 bedroom, 2 bathroom Condominium for Sale. Completion in 2024, this corner unit is in original condition. Others: Leasehold 99 This property is currently vacant and ready to move in. Located in Singapore's district D10 near Tanglin, Holland in the area Tanglin (Central region).