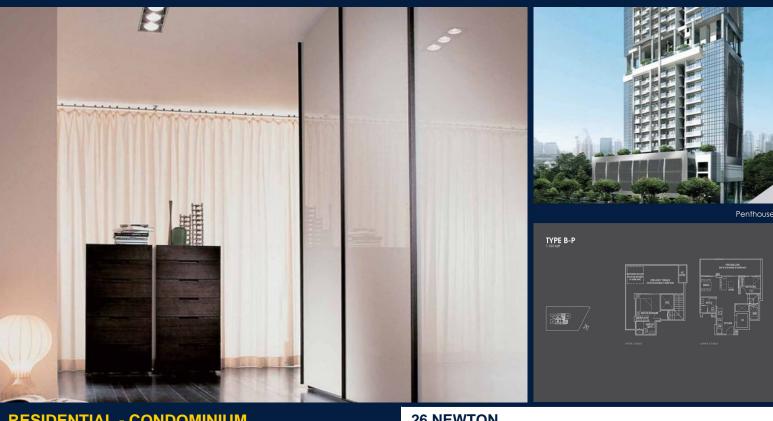

### **RESIDENTIAL - CONDOMINIUM**

26, NEWTON ROAD, NEWTON, NOVENA, SINGAPORE 307957

**LISTING ID:** 

SGLD24512936 TENURE: **FREEHOLD** 

TITLE: N/A

■ SIZE BUILT-UP: 1,163SQFT (108SQM) SIZE LAND: 37,577SQFT (3,491SQM)

■ NO. OF FLOORS: 26

FLOOR/LEVEL: 25 - PENTHOUSE

**BED ROOMS:** 2 **BATH ROOMS:** 2 **MAIDS ROOMS:** N/A ■ PARKING SPACES: N/A

**REGULAR** LAYOUT TYPE: **NORTH ■ FACING: VIEWING: OTHER** 

**■ SELLING PRICE:** 

### **26 NEWTON**

Spacious 1,163sqft (108sqm), partially furnished, 2 bedroom, 2 bathroom Condominium for Sale. Completed in 2016, this penthouse unit is in original condition. Others: Freehold, facing north This property is currently vacant and ready to move in. Located in Singapore's district D11 near Newton, Novena in the area Newton (Central region).