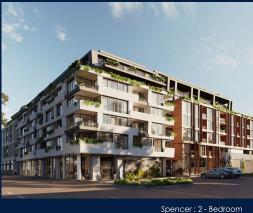

### **RESIDENTIAL - APARTMENT**

512 – 544 SPENCER ST, WEST MELBOURNE, 3003, MELBOURNE, MELBOURNE, AUSTRALIA

■ LISTING ID: SGLD25861342 ■ TENURE: FREEHOLD

■ TITLE: N/A

■ **SIZE BUILT-UP**: 1,259SQFT (117SQM)
■ **SIZE LAND**: 45,703SQFT (4,246SQM)

### THE MARKER

Spacious 1,259sqft (117sqm), partially furnished, 2 bedroom, 2 bathroom Apartment for Sale. Completed in 2021, this high floor unit is in original condition. Others: Freehold, facing south This property is currently vacant and ready to move in. Location: Melbourne, Australia.