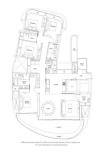

# **RESIDENTIAL - CONDOMINIUM**

11 - 25 COVE WAY, HARBOURFRONT, TELOK **BLANGAH, SINGAPORE 098209** 

**LISTING ID:** SGLD26803913 **TENURE: LEASEHOLD 99** 

TITLE: N/A

■ SIZE BUILT-UP: 2,530SQFT (235SQM) SIZE LAND: 5.319AC (2.152HA)

■ NO. OF FLOORS:

FLOOR/LEVEL: 4 - LOW FLOOR

**BED ROOMS: BATH ROOMS:** 5 **MAIDS ROOMS:** N/A ■ PARKING SPACES: N/A

**LAYOUT TYPE: REGULAR** 

**■ FACING:** N/A **VIEWING: OTHER** 

**■ SELLING PRICE:** 

**■ COMPLETION YEAR:** 