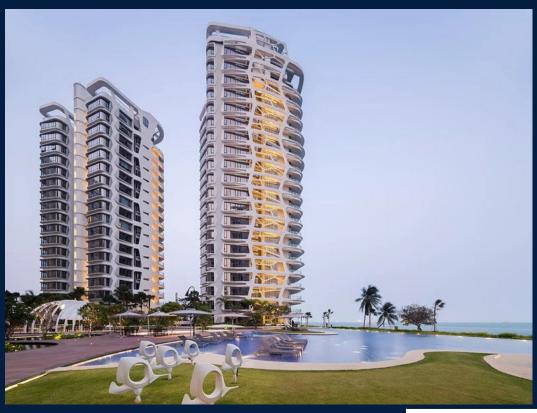

# **RESIDENTIAL - CONDOMINIUM**

11 - 25 COVE WAY, HARBOURFRONT, TELOK **BLANGAH, SINGAPORE 098209** 

**LISTING ID:** SGLD26803913 **TENURE: LEASEHOLD 99** 

TITLE: N/A

■ SIZE BUILT-UP: 2,530SQFT (235SQM) SIZE LAND: 5.319AC (2.152HA)

#### **CAPE ROYALE**

Condominium for Sale: Partially furnished, 4 bedroom, 5 bathroom. Completion in 2013, this unit is in original condition. Tenure: Leasehold 99 Located in Singapore's district D04 near Harbourfront, Telok Blangah in the area Keppel (Central region).