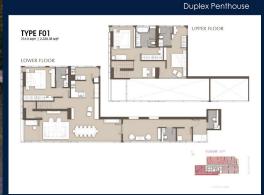

COMPLETION YEAR:

CONDITION:

FURNISHING:

LISTING DATE:

SGLD26972937 FREEHOLD N/A 2,330SQFT (216SQM) 43,107SQFT (4,005SQM) 37 N/A - N/A 3+2 5 2 N/A OTHER N/A OTHER N/A OTHER CALL FOR PRICEI 2023

ORIGINAL CONDITION PARTIALLY FURNISHED NOV 01, 2021