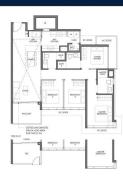

### **RESIDENTIAL - CONDOMINIUM** 1,302SQFT (121SQM) / CALL FOR PRICE!

4 - Bedroom Premium

■ NO. OF FLOORS: 17

FLOOR/LEVEL: 3 - LOW FLOOR

**BED ROOMS:** 4 **BATH ROOMS: MAIDS ROOMS:** N/A ■ PARKING SPACES: N/A

**REGULAR LAYOUT TYPE:** 

**■ FACING:** N/A **VIEWING: OTHER** 

**■ SELLING PRICE:** 

**■ COMPLETION YEAR:** 