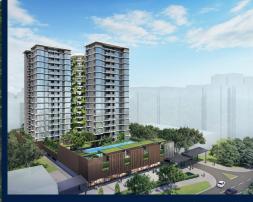

#### **SKY EDEN @ BEDOK**

Condominium for Sale: Partially furnished, 4 bedroom, 4 bathroom. Completion in 2026, this unit is in original condition. Tenure: Leasehold 99 Located in Singapore's district D16 near Bedok, Upper East Coast in the area Upper East Coast (East region).

#### **RESIDENTIAL - CONDOMINIUM**

1 BEDOK CENTRAL, NEW UPPER CHANGI ROAD, BEDOK, UPPER EAST COAST, SINGAPORE 469657

**LISTING ID:** SGLD27000467 TENURE: **LEASEHOLD 99** 

■ TITLE: N/A

■ SIZE BUILT-UP: 1,302SQFT (121SQM) SIZE LAND: 44,526SQFT (4,137SQM)