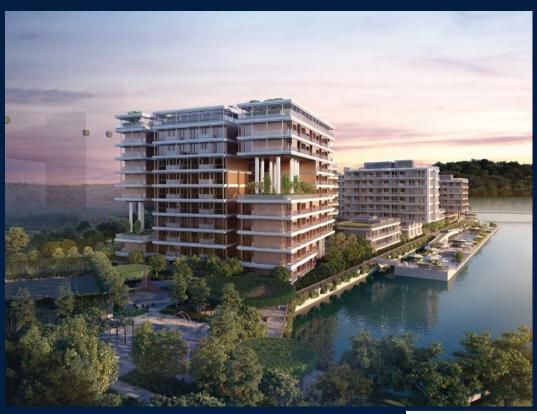

#### THE REEF AT KING'S DOCK

Condominium for Sale: Partially furnished, 3 bedroom, 2 bathroom. Completed in 2025, this unit is in original condition. Tenure: Leasehold 99 Located in Singapore's district D04 near Harbourfront, Telok Blangah in the area Keppel (Central region).