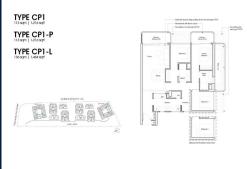

### RESIDENTIAL - CONDOMINIUM 1,216SQFT (113SQM) / CALL FOR PRICE!

3 - Bedroom Premium

**■ NO. OF FLOORS:** 10

■ FLOOR/LEVEL: 9 - HIGH FLOOR

■ BED ROOMS: 3
■ BATH ROOMS: 2
■ MAIDS ROOMS: N/A
■ PARKING SPACES: N/A

■ LAYOUT TYPE: REGULAR

■ FACING: N/A
■ VIEWING: OTHER

■ SELLING PRICE: CALL FOR PRICE