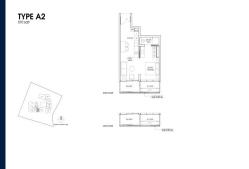

## **RESIDENTIAL - CONDOMINIUM**

NASSIM WOODS, 19, NASSIM HILL, TANGLIN, HOLLAND, SINGAPORE 258482

■ LISTING ID: SGLD27700657 ■ TENURE: LEASEHOLD 99

■ TITLE: N/A

■ **SIZE BUILT-UP**: 570SQFT (53SQM)
■ **SIZE LAND**: 1.429AC (0.578HA)

■ **NO. OF FLOORS**: 10 ■ **FLOOR/LEVEL**: N/A - N/A

■ BED ROOMS: 1
■ BATH ROOMS: 1
■ MAIDS ROOMS: N/A
■ PARKING SPACES: N/A

■ LAYOUT TYPE: INTERMEDIATE

■ FACING: N/A
■ VIEWING: OTHER

■ SELLING PRICE: CALL FOR PRICE