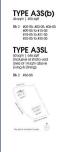

# RESIDENTIAL - CONDOMINIUM 646SQFT (60SQM) / CALL FOR PRICE!

1 - Bedroom + Study / with Loft

■ NO. OF FLOORS: 36

■ FLOOR/LEVEL: 36 - HIGH FLOOR

■ BED ROOMS: 1+1
■ BATH ROOMS: 1
■ MAIDS ROOMS: N/A
■ PARKING SPACES: N/A

**■ LAYOUT TYPE**: REGULAR

■ FACING: N/A
■ VIEWING: OTHER

■ SELLING PRICE: CALL FOR PRICE