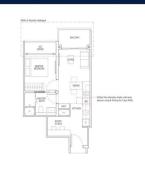

# RESIDENTIAL - CONDOMINIUM 646SQFT (60SQM) / CALL FOR PRICE!

1 - Bedroom + Study / with Loft

■ NO. OF FLOORS: 36

■ FLOOR/LEVEL: 36 - HIGH FLOOR

■ BED ROOMS: 1+1
■ BATH ROOMS: 1
■ MAIDS ROOMS: N/A
■ PARKING SPACES: N/A

**■ LAYOUT TYPE**: REGULAR

■ FACING: N/A
■ VIEWING: OTHER

■ SELLING PRICE: CALL FOR PRICE