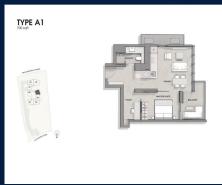

# **RESIDENTIAL - CONDOMINIUM** 700SQFT (65SQM) / CALL FOR PRICE!

1 - Bedroom + Study

### **RESIDENTIAL - CONDOMINIUM**

**CUSCADEN RESERVE, 8, CUSCADEN ROAD, TANGLIN, HOLLAND, SINGAPORE 249732** 

**LISTING ID:** SGLD29202834 TENURE: **LEASEHOLD 99** 

■ TITLE: N/A

■ SIZE BUILT-UP: 700SQFT (65SQM) SIZE LAND: 1.414AC (0.572HA)

■ NO. OF FLOORS: 28

FLOOR/LEVEL: N/A - MIDDLE FLOOR

**BED ROOMS:** 1+1 **BATH ROOMS: MAIDS ROOMS:** N/A ■ PARKING SPACES: N/A **CORNER** LAYOUT TYPE:

**■ FACING:** N/A

**VIEWING:** N/A

**■ SELLING PRICE:** 

### **CUSCADEN RESERVE**

Partially furnished, 1 bedroom, 1 bathroom Condominium for Sale. This middle floor corner unit is in original condition. Others: Leasehold 99, 1 other room(s) This property is currently vacant and ready to move in. Located in Singapore's district D10 near Tanglin, Holland in the area Tanglin (Central region).