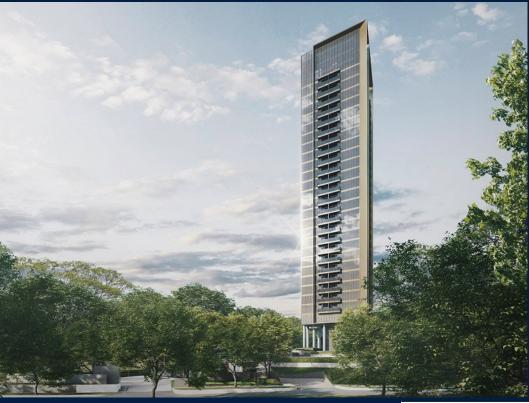

### **RESIDENTIAL - CONDOMINIUM**

**CUSCADEN RESERVE, 8, CUSCADEN ROAD, TANGLIN, HOLLAND, SINGAPORE 249732** 

**LISTING ID:** SGLD29202834 TENURE: **LEASEHOLD 99** 

■ TITLE: N/A

■ SIZE BUILT-UP: 700SQFT (65SQM) SIZE LAND: 1.414AC (0.572HA)

### **CUSCADEN RESERVE**

Partially furnished, 1 bedroom, 1 bathroom Condominium for Sale. This middle floor corner unit is in original condition. Others: Leasehold 99, 1 other room(s) This property is currently vacant and ready to move in. Located in Singapore's district D10 near Tanglin, Holland in the area Tanglin (Central region).