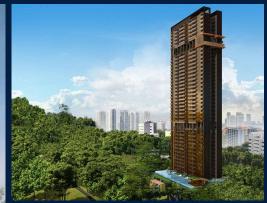

#### **RESIDENTIAL - APARTMENT**

173 CHIN SWEE ROAD, ALEXANDRA, COMMONWEALTH, SINGAPORE 169878

LISTING ID: TENURE: TITLE: SIZE BUILT-UP: SIZE LAND: NO. OF FLOORS: FLOOR/LEVEL: BED ROOMS: BATH ROOMS: MAIDS ROOMS: PARKING SPACES: LAYOUT TYPE: FACING: VIEWING: SELLING PRICE: COMPLETION YEAR: CONDITION:

#### THE LANDMARK

Apartment for Sale: Partially furnished, 3 bedroom, 2 bathroom. Completed in 2025, this unit is in original condition. Tenure: Leasehold 99 Located in Singapore's district D03 near Alexandra, Commonwealth in the area Central South (Central region).