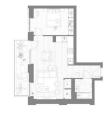

## RESIDENTIAL - APARTMENT 549SQFT (51SQM) / CALL FOR PRICE!

The Lyle: 1 - Bedroom

■ SIZE LAND: N/A ■ NO. OF FLOORS: 16

■ FLOOR/LEVEL: N/A - GROUND FLOOR

■ BED ROOMS: 1
■ BATH ROOMS: 1
■ MAIDS ROOMS: N/A
■ PARKING SPACES: N/A
■ LAYOUT TYPE: OTHER
■ FACING: N/A

■ **VIEWING**: OTHER

■ SELLING PRICE: CALL FO