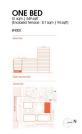

## RESIDENTIAL - APARTMENT 549SQFT (51SQM) / CALL FOR PRICE!

The Lyle: 1 - Bedroom

■ SIZE LAND: N/A ■ NO. OF FLOORS: 16

■ FLOOR/LEVEL: N/A - GROUND FLOOR

■ BED ROOMS: 1
■ BATH ROOMS: 1
■ MAIDS ROOMS: N/A
■ PARKING SPACES: N/A
■ LAYOUT TYPE: OTHER
■ FACING: N/A

■ **VIEWING**: OTHER

■ SELLING PRICE: CALL FO