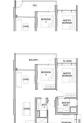

## **RESIDENTIAL - CONDOMINIUM**

26 TANAH MERAH KECHIL LINK, BEDOK, UPPER **EAST COAST, SINGAPORE 468457** 

**LISTING ID:** SGLD32584373 **TENURE:** LEASEHOLD 99

■ TITLE: N/A

**SIZE BUILT-UP:** 1,163SQFT (108SQM) SIZE LAND: 2.194AC (0.888HA)

■ NO. OF FLOORS: 15

FLOOR/LEVEL: 7 - MIDDLE FLOOR

**BED ROOMS:** 3 **BATH ROOMS:** 3 **MAIDS ROOMS:** N/A ■ PARKING SPACES: N/A **CORNER LAYOUT TYPE:** 

**■ FACING:** N/A **VIEWING: OTHER** 

**■ SELLING PRICE:** 

**■ COMPLETION YEAR:** 

**CONDITION:** ORIGINAL CONDITION **FURNISHING:** PARTIALLY FURNISHED

**LISTING DATE:** OCT 10, 2023

## **SCENECA RESIDENCE**

Condominium for Sale: Partially furnished, 3 bedroom, 3 bathroom. Completion in 2027, this corner unit is in original condition. Tenure: Leasehold 99 Located in Singapore's district D16 near Bedok, Upper East Coast in the area Upper East Coast (East region).