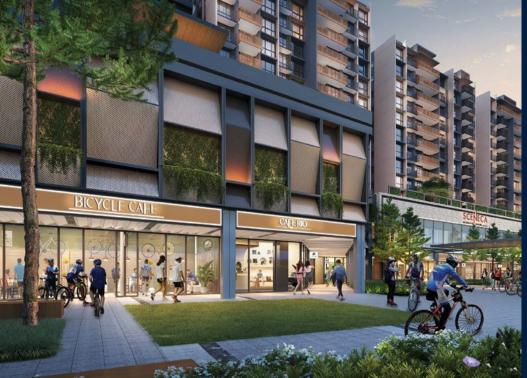

## SCENECA RESIDENCE

Condominium for Sale: Partially furnished, 4 bedroom, 6 bathroom. Completion in 2027, this penthouse end lot unit is in original condition. Tenure: Leasehold 99 Located in Singapore's district D16 near Bedok, Upper East Coast in the area Upper East Coast (East region).

## EXTERIOR FACILITIES

- 24 Hours Security
- Clubhouse

- Balcony
- Walk-In-Wardrobe
- Water Heater
- Business Centre
- Covered Car Park

VISIT THIS PROPERTY AT: https://www.sghomesguru.com/property/SGLD33630177