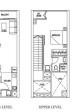

## RESIDENTIAL - CONDOMINIUM 714SQFT (66SQM) / CALL FOR PRICE!

<image><image>

Penthouse + Dual Key

**+65 9060 9106** 

#### RESIDENTIAL - CONDOMINIUM

WISMA INFINITUM, 18 JALAN DEWAN SULTAN SULIMAN, 50300, KUALA LUMPUR, WILAYAH

LISTING ID: TENURE: TITLE: SIZE BUILT-UP: SIZE LAND: NO. OF FLOORS: FLOOR/LEVEL: BED ROOMS: BATH ROOMS: MAIDS ROOMS: PARKING SPACES: LAYOUT TYPE: FACING: VIEWING: SELLING PRICE: ■ COMPLETION YEAR: **CONDITION:** 

FURNISHING:

LISTING DATE:

SGLD33800790 N/A N/A 714SQFT (66SQM) 1.389AC (0.562HA) 43 N/A - N/A 1+1 2 N/A N/A REGULAR N/A OTHER CALL FOR PRICEI 2020

ORIGINAL CONDITION PARTIALLY FURNISHED MAY 17, 2021