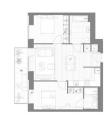

# RESIDENTIAL - APARTMENT 775SQFT (72SQM) / CALL FOR PRICE!

The Lyle: 2 - Bedroom

# **RESIDENTIAL - APARTMENT**

DEANSTON WHARF, BRADFIELD ROAD, SILVERTOWN, E16 2AX, LONDON, LONDON, UNITED

■ LISTING ID: SGLD34231038 ■ TENURE: LEASEHOLD 999

■ TITLE: N/A

■ SIZE BUILT-UP: 775SQFT (72SQM)

■ SIZE LAND: N/A
■ NO. OF FLOORS: 16
■ FLOOR/LEVEL: N/A - N/A
■ BED ROOMS: 2
■ BATH ROOMS: 2