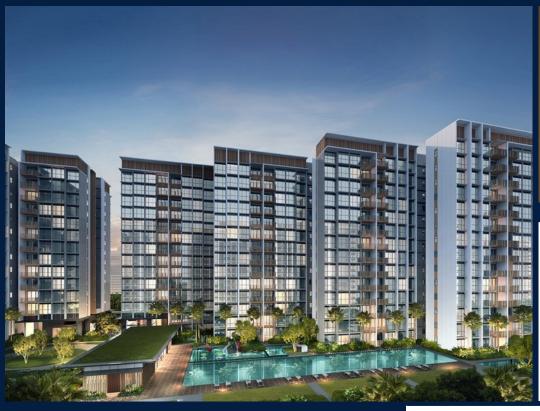

## **RESIDENTIAL - EXECUTIVE CONDO**

31 YISHUN CLOSE, SINGAPORE 769341

■ LISTING ID: SGLD34534194 ■ TENURE: LEASEHOLD 99

■ TITLE: N/A

■ **SIZE BUILT-UP**: 969SQFT (90SQM)
■ **SIZE LAND**: 5.316AC (2.151HA)

■ NO. OF FLOORS: 14

■ FLOOR/LEVEL: 13 - HIGH FLOOR

■ BED ROOMS: 3
■ BATH ROOMS: 2
■ MAIDS ROOMS: N/A
■ PARKING SPACES: N/A
■ LAYOUT TYPE: CORNER

■ FACING: N/A
■ VIEWING: OTHER

■ SELLING PRICE: CALL FOR PRICE

**■ COMPLETION YEAR:** 2027

■ CONDITION: ORIGINAL CONDITION
■ FURNISHING: PARTIALLY FURNISHED
■ LISTING DATE: MAR 23, 2022

■ LISTING DATE: MAR 23, 2023

#### **NORTH GAIA**

Executive Condo for Sale: Partially furnished, 3 bedroom, 2 bathroom. Completion in 2027, this corner unit is in original condition. Tenure: Leasehold 99 Located in Singapore's district D27 near Sembawang, Yishun in the area Far North (North region).