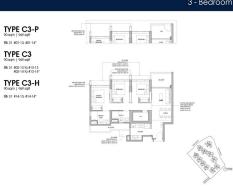

■ NO. OF FLOORS: 14

■ FLOOR/LEVEL: 13 - HIGH FLOOR

■ BED ROOMS: 3
■ BATH ROOMS: 2
■ MAIDS ROOMS: N/A
■ PARKING SPACES: N/A
■ LAYOUT TYPE: CORNER

■ FACING: N/A
■ VIEWING: OTHER

■ SELLING PRICE: CALL FOR PRICE

#### **NORTH GAIA**

Executive Condo for Sale: Partially furnished, 3 bedroom, 2 bathroom. Completion in 2027, this corner unit is in original condition. Tenure: Leasehold 99 Located in Singapore's district D27 near Sembawang, Yishun in the area Far North (North region).