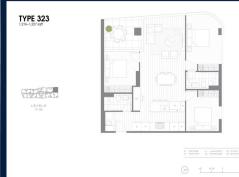

## **RESIDENTIAL - CONDOMINIUM** 1,216SQFT (113SQM) / CALL FOR PRICE!

Magnolia: 3 - Bedroom + Study

#### **RESIDENTIAL - CONDOMINIUM**

235 SPRINGVALE ROAD, GLEN WAVERLEY, VIC 3150, MELBOURNE, MELBOURNE, AUSTRALIA

**LISTING ID:** SGLD36387258 **TENURE: FREEHOLD** 

■ TITLE: N/A

SIZE BUILT-UP: 1,216SQFT (113SQM) SIZE LAND: 2.619AC (1.060HA)

■ NO. OF FLOORS: 18 FLOOR/LEVEL: N/A - N/A **BED ROOMS:** 3

**BATH ROOMS:** 2 **MAIDS ROOMS:** N/A ■ PARKING SPACES: N/A

**CORNER** LAYOUT TYPE: **■ FACING:** N/A **VIEWING: OTHER** 

**■ SELLING PRICE:** 