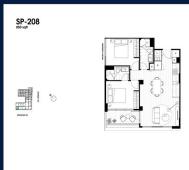

# **RESIDENTIAL - APARTMENT** 850SQFT (79SQM) / CALL FOR PRICE!

Spencer: 2 - Bedroom

# **RESIDENTIAL - APARTMENT**

512 - 544 SPENCER ST, WEST MELBOURNE, 3003, MELBOURNE, MELBOURNE, AUSTRALIA

SGLD36502279 **LISTING ID:** TENURE: **FREEHOLD** 

■ TITLE: N/A

SIZE BUILT-UP: 850SQFT (79SQM) SIZE LAND: 45,703SQFT (4,246SQM)

■ NO. OF FLOORS:

FLOOR/LEVEL: 2 - LOW FLOOR

**BED ROOMS:** 2 **BATH ROOMS:** 2 **MAIDS ROOMS:** N/A ■ PARKING SPACES: N/A **CORNER LAYOUT TYPE:** 

**■ FACING: WEST VIEWING: OTHER** 

**■ SELLING PRICE:** 

**■ COMPLETION YEAR:** 