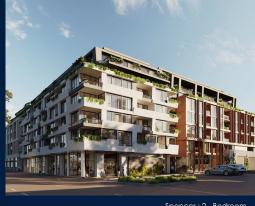

# **RESIDENTIAL - APARTMENT**

512 - 544 SPENCER ST, WEST MELBOURNE, 3003, MELBOURNE, MELBOURNE, AUSTRALIA

SGLD36502279 **LISTING ID:** TENURE: **FREEHOLD** 

■ TITLE: N/A

SIZE BUILT-UP: 850SQFT (79SQM) SIZE LAND: 45,703SQFT (4,246SQM)

### THE MARKER

Partially furnished, 2 bedroom, 2 bathroom Apartment for Sale. Completed in 2021, this low floor corner unit is in original condition. Others: Freehold, facing west This property is currently vacant and ready to move in. Location: Melbourne, Australia.