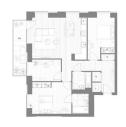

# **RESIDENTIAL - APARTMENT** 947SQFT (88SQM) / CALL FOR PRICE!

The Lyle: 2 - Bedroom + Study

SIZE LAND: N/A ■ NO. OF FLOORS: 16 FLOOR/LEVEL: N/A - N/A **BED ROOMS:** 2+1 **BATH ROOMS:** 2 **MAIDS ROOMS:** N/A ■ PARKING SPACES: N/A **CORNER LAYOUT TYPE:** 

**■ FACING:** N/A **VIEWING: OTHER** 

**■ SELLING PRICE:** 